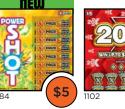

Play Style: Find

**Features: Power Shot Multipliers** 

If you win, multiply that PRIZE by the POWER SHOT MULTIPLIER to the right. Each GAME played separately.

TIE WINIX

ZA WIN2X AE XENIN

**II.** 1

MINIOX MINIOX

**型明氏** HIN2OX

Reveal a WIII

symbol in the BONUS feature, win BONUS PRIZE shown.

| Cost Per<br>Pack | Tickets/<br>Pack | UPC             | Top<br>Prize | Overall<br>Odds |
|------------------|------------------|-----------------|--------------|-----------------|
| \$285            | 60               | 6-66260-01084-7 | \$35,000     | 4.51            |