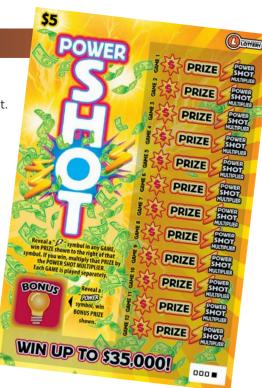

Play Style: Find

**Features: Power Shot Multipliers** 

If you win, multiply that PRIZE by the POWER SHOT MULTIPLIER to the right. Each GAME played separately.

TIE WINIX

ZA WIN2X AE XENIN

**II.** 1

MINIOX MINIOX

**型明氏** HIN2OX

Reveal a WIII

symbol in the BONUS feature, win BONUS PRIZE shown.

| Cost Per<br>Pack | Tickets/<br>Pack | UPC             | Top<br>Prize | Overall<br>Odds |
|------------------|------------------|-----------------|--------------|-----------------|
| \$285            | 60               | 6-66260-01084-7 | \$35,000     | 4.51            |