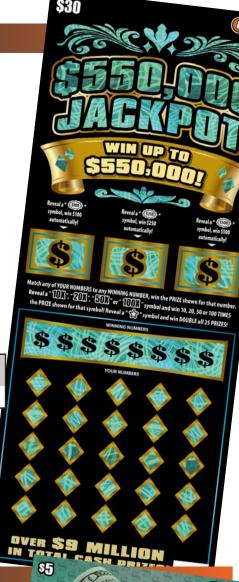

### \$550,000 Jackpot

- #1104

Play Style: Key Number Match

Features: Multiplier & Three Bonus Areas

Reveal a "10X", "20X", "50X" or "100X" symbol win 10, 20, 50, or 100 TIMES the PRIZE shown for that symbol

Reveal a  $\stackrel{\bigstar}{\sim}$  "Star" symbol and win DOUBLE all 25 PRIZES

\$100 Bonus: Reveal a \$\frac{\frac{100}{300}}{\text{wins}\$100}\$ "\$100 BURST" symbol win \$100 automatically

\$250 Bonus: Reveal a (\$250 BURST" symbol, win \$250 automatically

\$500 Bonus: Reveal a \$500 automatically "\$500 BURST" symbol, instantly win

| Cost Per<br>Pack | Tickets/<br>Pack | UPC             | Top<br>Prize | Overall<br>Odds |
|------------------|------------------|-----------------|--------------|-----------------|
| \$570            | 20               | 6-66260-01104-2 | \$550,000    | 3.28            |

# Largest Top Prize Ever!