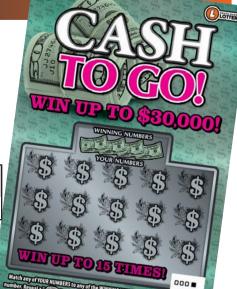

#### Cash To Go

- #1079

Play Style: Key Number Match Features: Instant Win/Instant Doubler

Reveal a WIN BURST" symbol, instantly win DOUBLE the PRIZE

shown for that symbol

Reveal a \$\frac{\pmatrix{\text{init}}}{\text{HINSTO}}\$ "\$100 BURST" symbol, instantly win \$100

| ĺ | Cost Per<br>Pack | Tickets/<br>Pack | UPC             | Top<br>Prize | Overall<br>Odds |
|---|------------------|------------------|-----------------|--------------|-----------------|
| I | \$285            | 60               | 6-66260-01079-3 | \$30,000     | 4.56            |