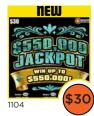

### \$550,000 Jackpot

- #1104

Play Style: Key Number Match

Features: Multiplier & Three Bonus Areas

Reveal a "10X", "20X", "50X" or "100X" symbol win 10, 20, 50, or 100 TIMES the PRIZE shown for that symbol

Reveal a  $\stackrel{\bigstar}{\sim}$  "Star" symbol and win DOUBLE all 25 PRIZES

\$100 Bonus: Reveal a \$\frac{\frac{100}{300}}{\text{wins}\$100}\$ "\$100 BURST" symbol win \$100 automatically

\$250 Bonus: Reveal a (\$250 BURST" symbol, win \$250 automatically

\$500 Bonus: Reveal a \$500 automatically "\$500 BURST" symbol, instantly win

| Cost Per<br>Pack | Tickets/<br>Pack | UPC             | Top<br>Prize | Overall<br>Odds |
|------------------|------------------|-----------------|--------------|-----------------|
| \$570            | 20               | 6-66260-01104-2 | \$550,000    | 3.28            |