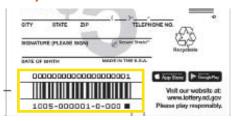

## Validating a Scratch Ticket by Scanning the Back Barcode

#### **Step 1** - Scan the Back Barcode

| Step 2 - It will automatically                                                                                   | popu  | late | the |
|------------------------------------------------------------------------------------------------------------------|-------|------|-----|
| first 13 digits.                                                                                                 |       |      |     |
| Validate and Pay                                                                                                 | 7     | 8    | 9   |
| ican the Barcodo<br>Or Enter Number Manually                                                                     | 4     | 5    | 6   |
| Enter Ticket Number<br>(For Instant Ganas, with 3-digit game surbers, enters '0' before<br>the indicated sumber) |       | 2    | 3   |
| 1005-004694-018                                                                                                  | CLEAR | 0    | 8   |
|                                                                                                                  |       |      |     |

**Step 3** - You will need to manually enter the final 10 digits. These digits are found on the front of the ticket to the right of the barcode.

| VIII VI                     |                                                                                                            | VE  |
|-----------------------------|------------------------------------------------------------------------------------------------------------|-----|
| III KAA MALIKASI AMMANINAMI | 7521387280                                                                                                 | 018 |
| via PRIZE shows fo          | MISERS to any of the WINNING NU<br>or that number. Reveal a "gr " symb<br>the PROZE shown for that symbol. |     |