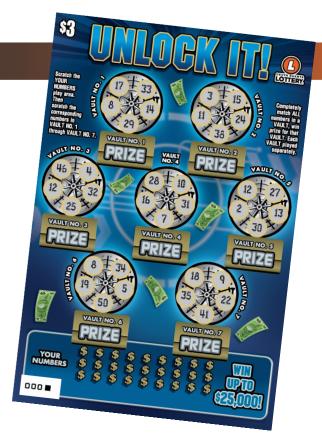

# Uniock it! - #1115

#### Play Style: Extended Play/Key Number Match Features: 7 Vaults

#### SELLING POINTS

- Scratch YOUR NUMBERS in the play area.
- Then scratch the corresponding numbers in VAULT NO. 1 through VAULT NO. 7.
- Completely match ALL numbers in a VAULT, win prize for that VAULT.
- Each VAULT is played separately.

| Cost Per | Tickets/ | UPC             | Top      | Overall |
|----------|----------|-----------------|----------|---------|
| Pack     | Pack     |                 | Prize    | Odds    |
| \$285    | 100      | 6-66260-01115-8 | \$25,000 | 4.22    |