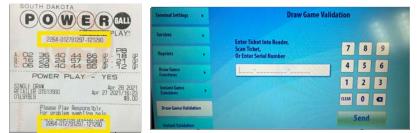

# Validating a LOTTO Ticket Manually

If you can't scan a Lotto ticket's barcode, you can validate it by manually entering numbers.

Take the number underneath the Lotto Logo (or above the barcode) and enter it into the Draw Game Validations.

Hit "Send" and the ticket will be validated.

Printed July, 2023