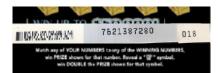

#### Validating a Scratch Ticket by Scanning the Back Barcode

| SIGNATURE (PLEASE SIGN) | S aure and         | Recyclasia                                  |
|-------------------------|--------------------|---------------------------------------------|
| GATE OF MHTH            | MADE IN THE E.E.A. |                                             |
| 00000000000             | 00000001           | App Since                                   |
|                         |                    | Visit our website at:<br>www.lotterv.sd.gov |
| 1005-000001             | -0-000             | Please play responsibly.                    |

**Step 2** - It will automatically populate the first 13 digits.

Step 1 - Scan the Back Barcode

**Step 3** - You will need to manually enter the final 10 digits. These digits are found on the front of the ticket to the right of the barcode.