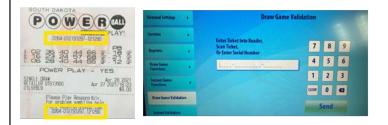

#### Validating a Lotto Ticket Manually

If you can't scan a Lotto ticket's barcode, you can validate it by manually entering numbers.

Take the number underneath the Lotto Logo (or above the barcode) and enter it into the Draw Game Validations.

Hit "Send" and the ticket will be validated.

Printed March, 2024